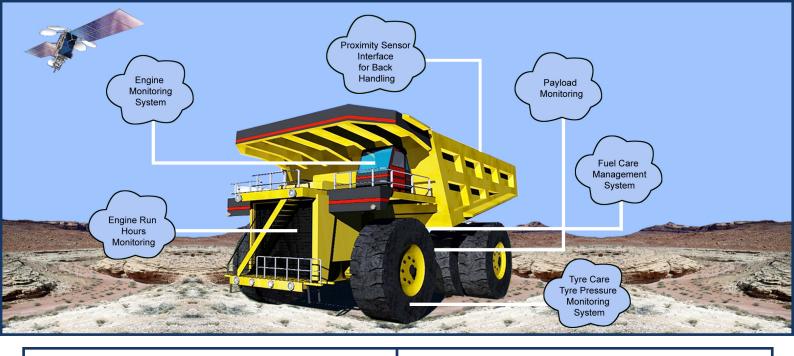

- ◆ Grade Control & Dispatch
- ♦ Health Monitoring of Fleet
- ◆ Tyre Health Monitoring
- Schedule Mine Planning Periodically
- Dynamic Scheduling of fleet
- Monitor Vehicle location Remotely
- Instanteneous KPI Monitoring
- ♦ Monitor Fleet movement and track events like
- Vehicle Starting, Stopping and Speeding or movement outside of a pre-defined area.
   Monitor sensors like low oil pressure.
- View your mining operations and productivity
- factors through dash board screens, On-line maps, charts and Dictional graphs and status reports.

- Centralize and simplify the management of On-site operations.
- Improves fleet productivity and life cycle.
- Optimizing vehicle mangement.
- Reducing maintenance fuel cost by tracking machine hours, Mileage, Idle time, Working time for preventive maintenance.
- Integration of all KPI's to proprietary ERP and ready to use modules to integrate to SAP.